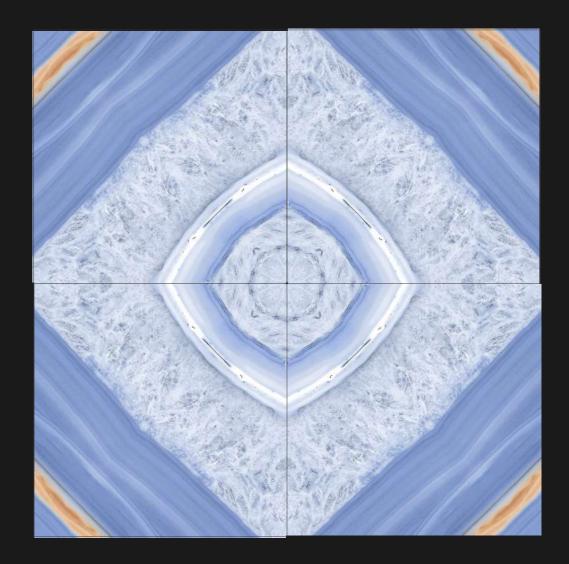

#### 600x 600mm

Finish:

Thickness:

Glossy

**8.0**mm (approx.)

Marvelance tiles bring a sophisticated and understated elegance to any space, seamlessly combining style and functionality.

DESIGN
RANGOLI-1001

DESIGN RANGOLI-1003