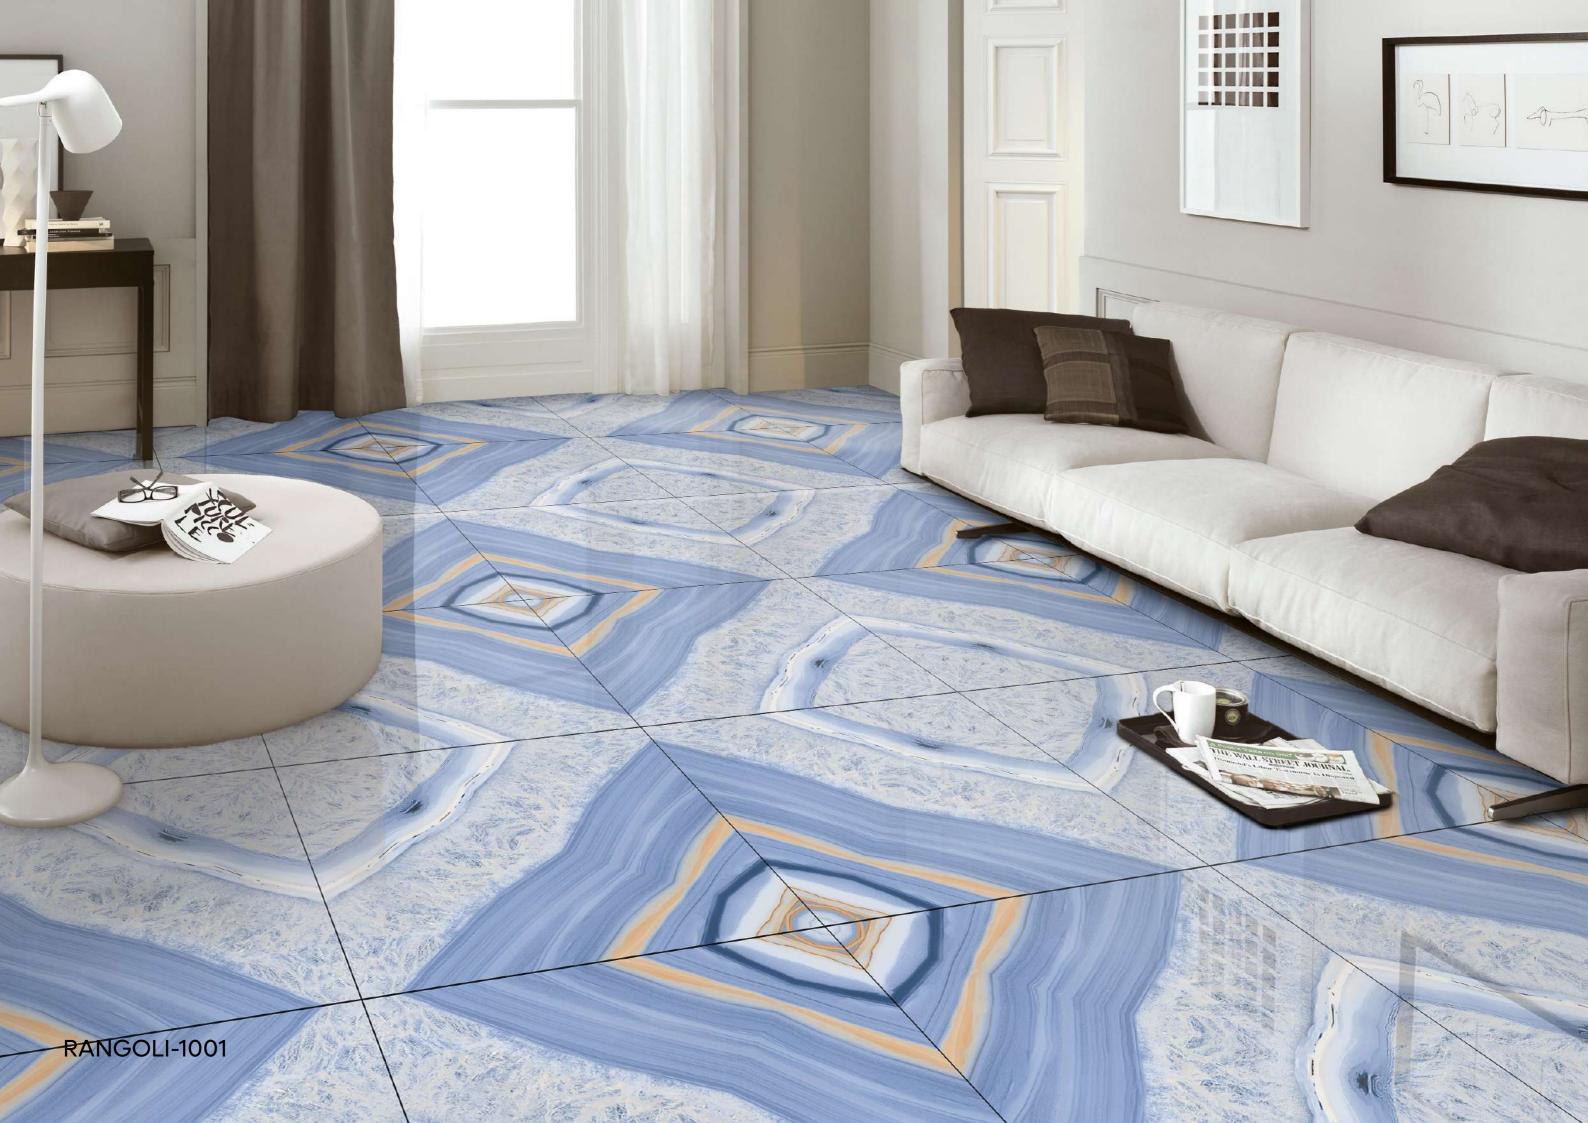

#### 600x 600mm

Finish:

Thickness:

Glossy

**8.0**mm (approx.)

Marvelance tiles bring a sophisticated and understated elegance to any space, seamlessly combining style and functionality.

DESIGN
RANGOLI-1001

DESIGN RANGOLI-1003