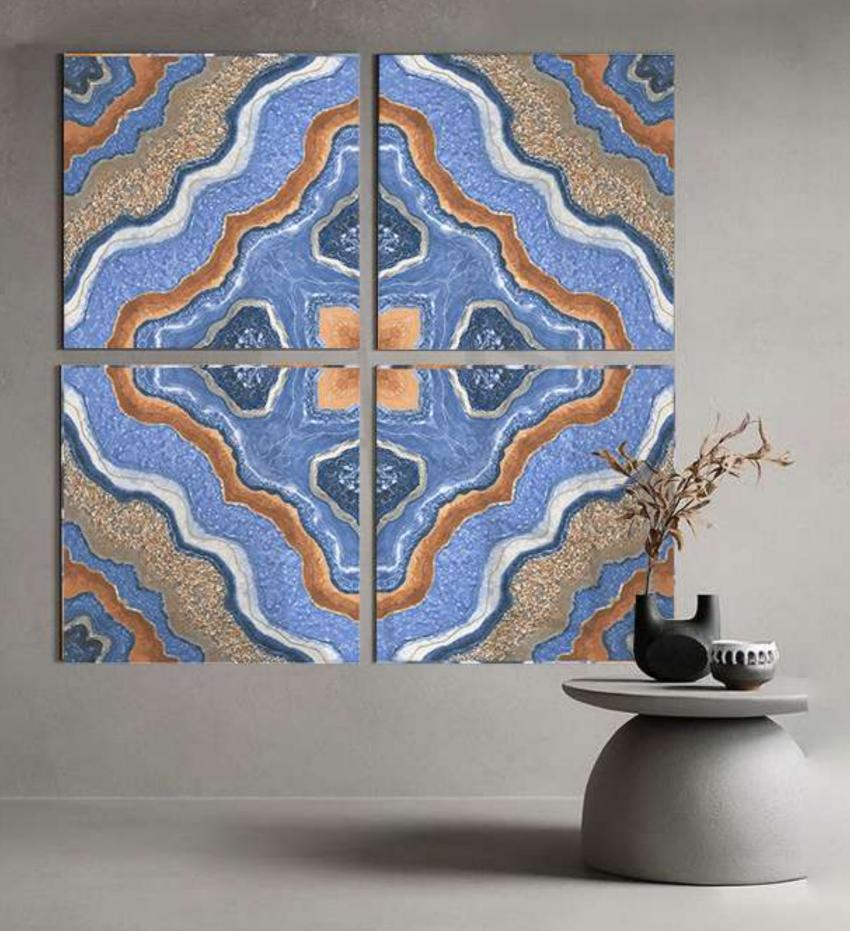

### **PRODUCT** FORMAT

Size:

#### 600x 600mm

Finish:

Thickness:

Glossy

**8.0**mm (approx.)

Marvelance tiles bring a sophisticated and understated elegance to any space, seamlessly combining style and functionality.

DESIGN
RANGOLI-1001

DESIGN RANGOLI-1003