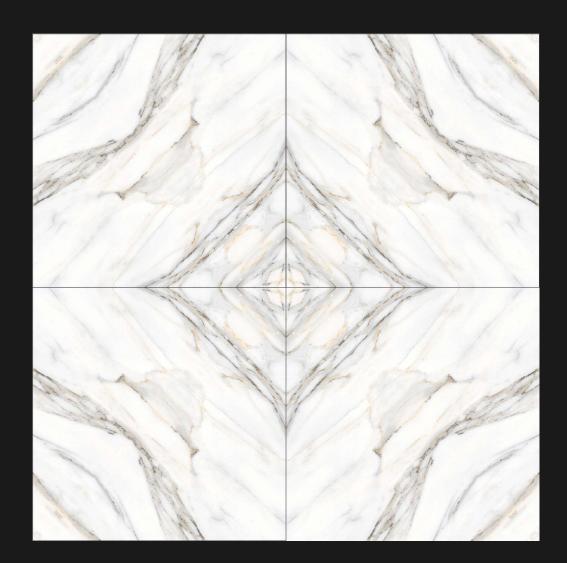

#### 600x 600mm

Finish:

Thickness:

Glossy

**8.0**mm (approx.)

Marvelance tiles bring a sophisticated and understated elegance to any space, seamlessly combining style and functionality.

DESIGN
RANGOLI-1001

DESIGN RANGOLI-1003