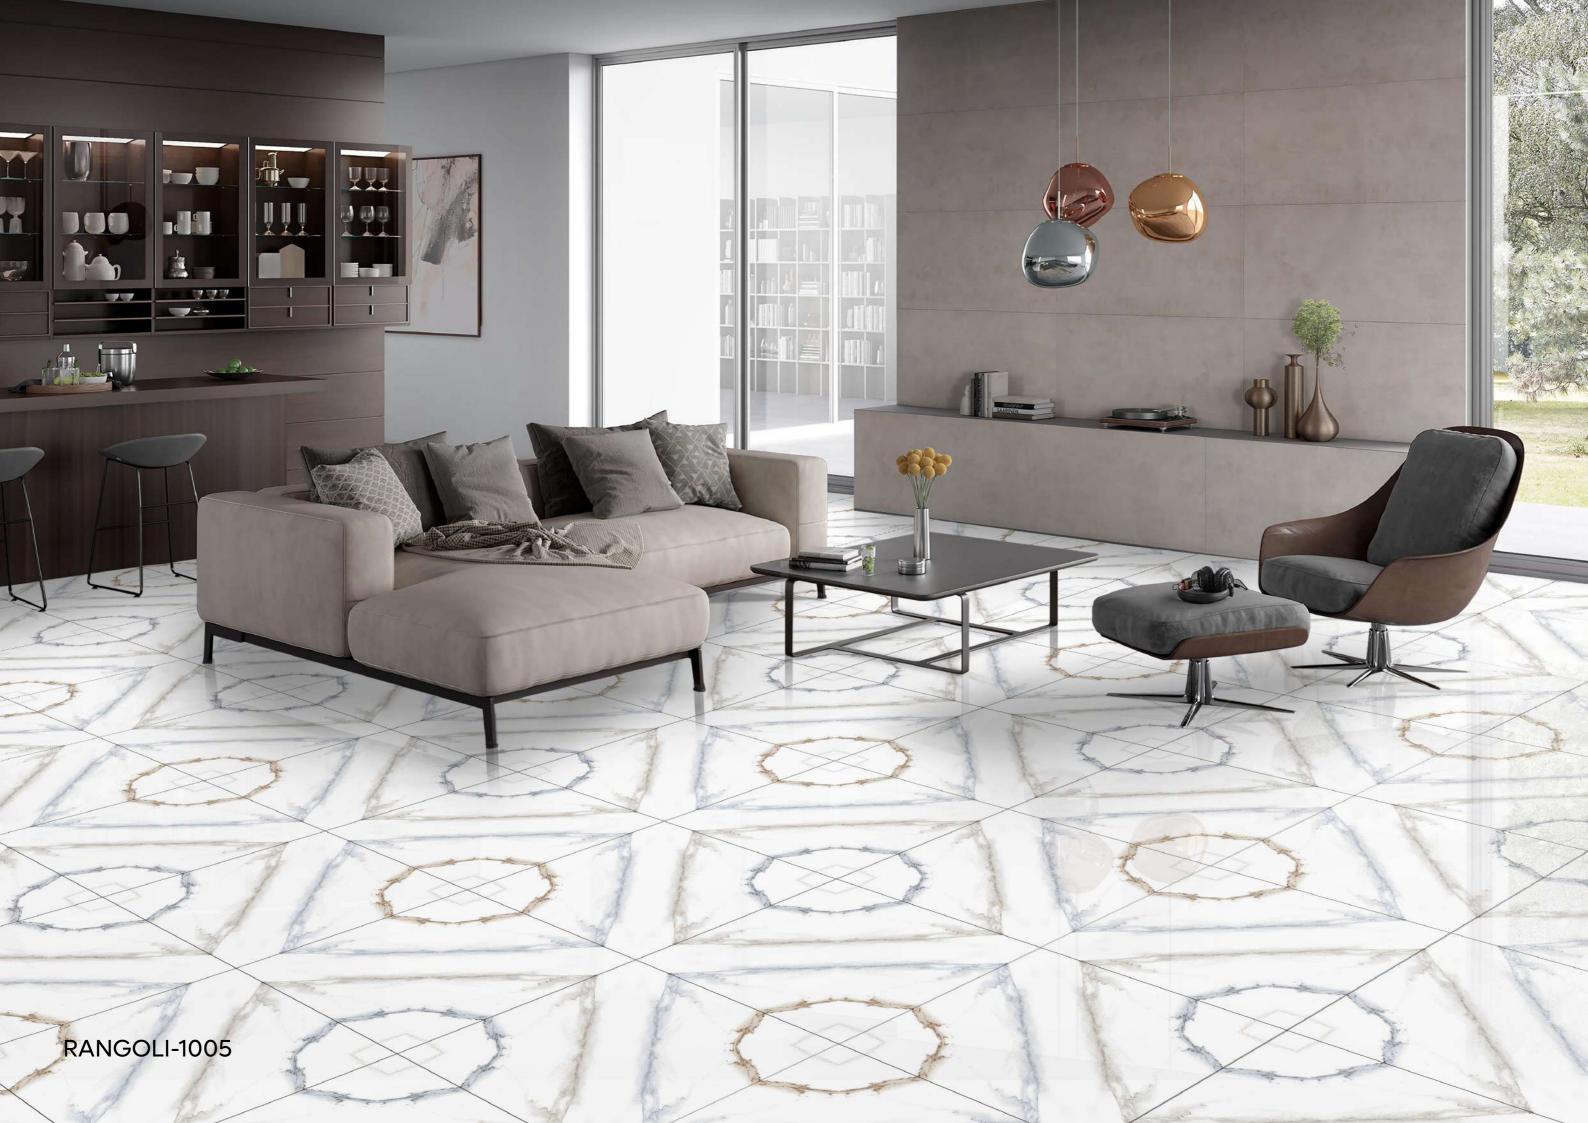

### **PRODUCT** FORMAT

Size:

#### 600x 600mm

Finish:

Thickness:

Glossy

**8.0**mm (approx.)

Marvelance tiles bring a sophisticated and understated elegance to any space, seamlessly combining style and functionality.

DESIGN
RANGOLI-1001

DESIGN RANGOLI-1003