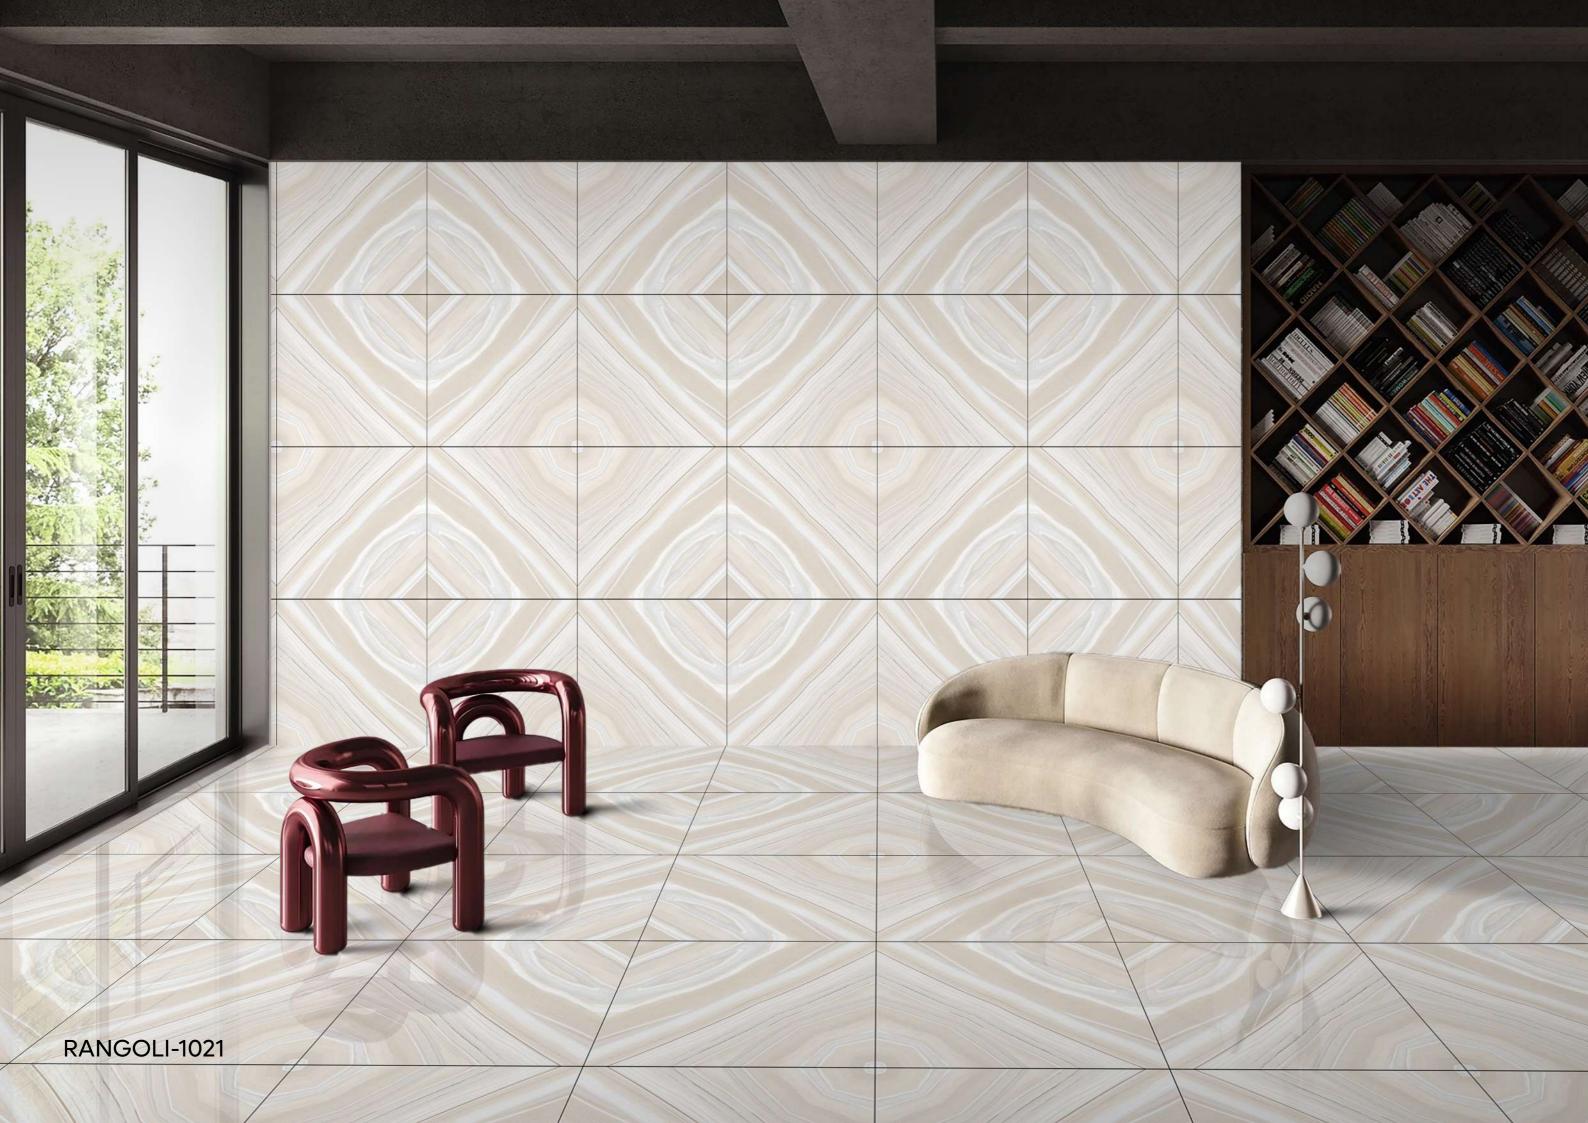

### **PRODUCT** FORMAT

Size:

#### 600x 600mm

Finish:

Thickness:

Glossy

**8.0**mm (approx.)

Marvelance tiles bring a sophisticated and understated elegance to any space, seamlessly combining style and functionality.

DESIGN
RANGOLI-1001

DESIGN RANGOLI-1003