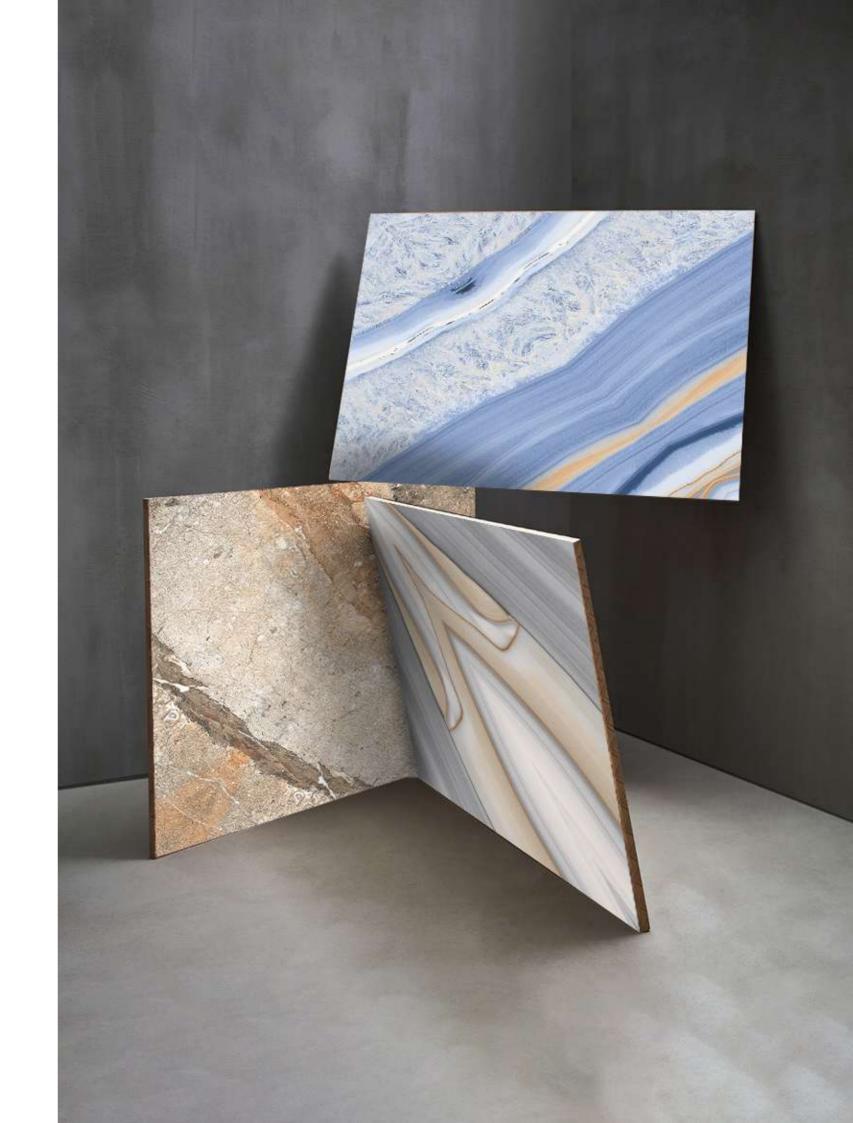

### **PRODUCT** FORMAT

Size:

#### 600x 600mm

Finish:

Thickness:

Glossy

**8.0**mm (approx.)

Marvelance tiles bring a sophisticated and understated elegance to any space, seamlessly combining style and functionality.

DESIGN
RANGOLI-1001

DESIGN RANGOLI-1003