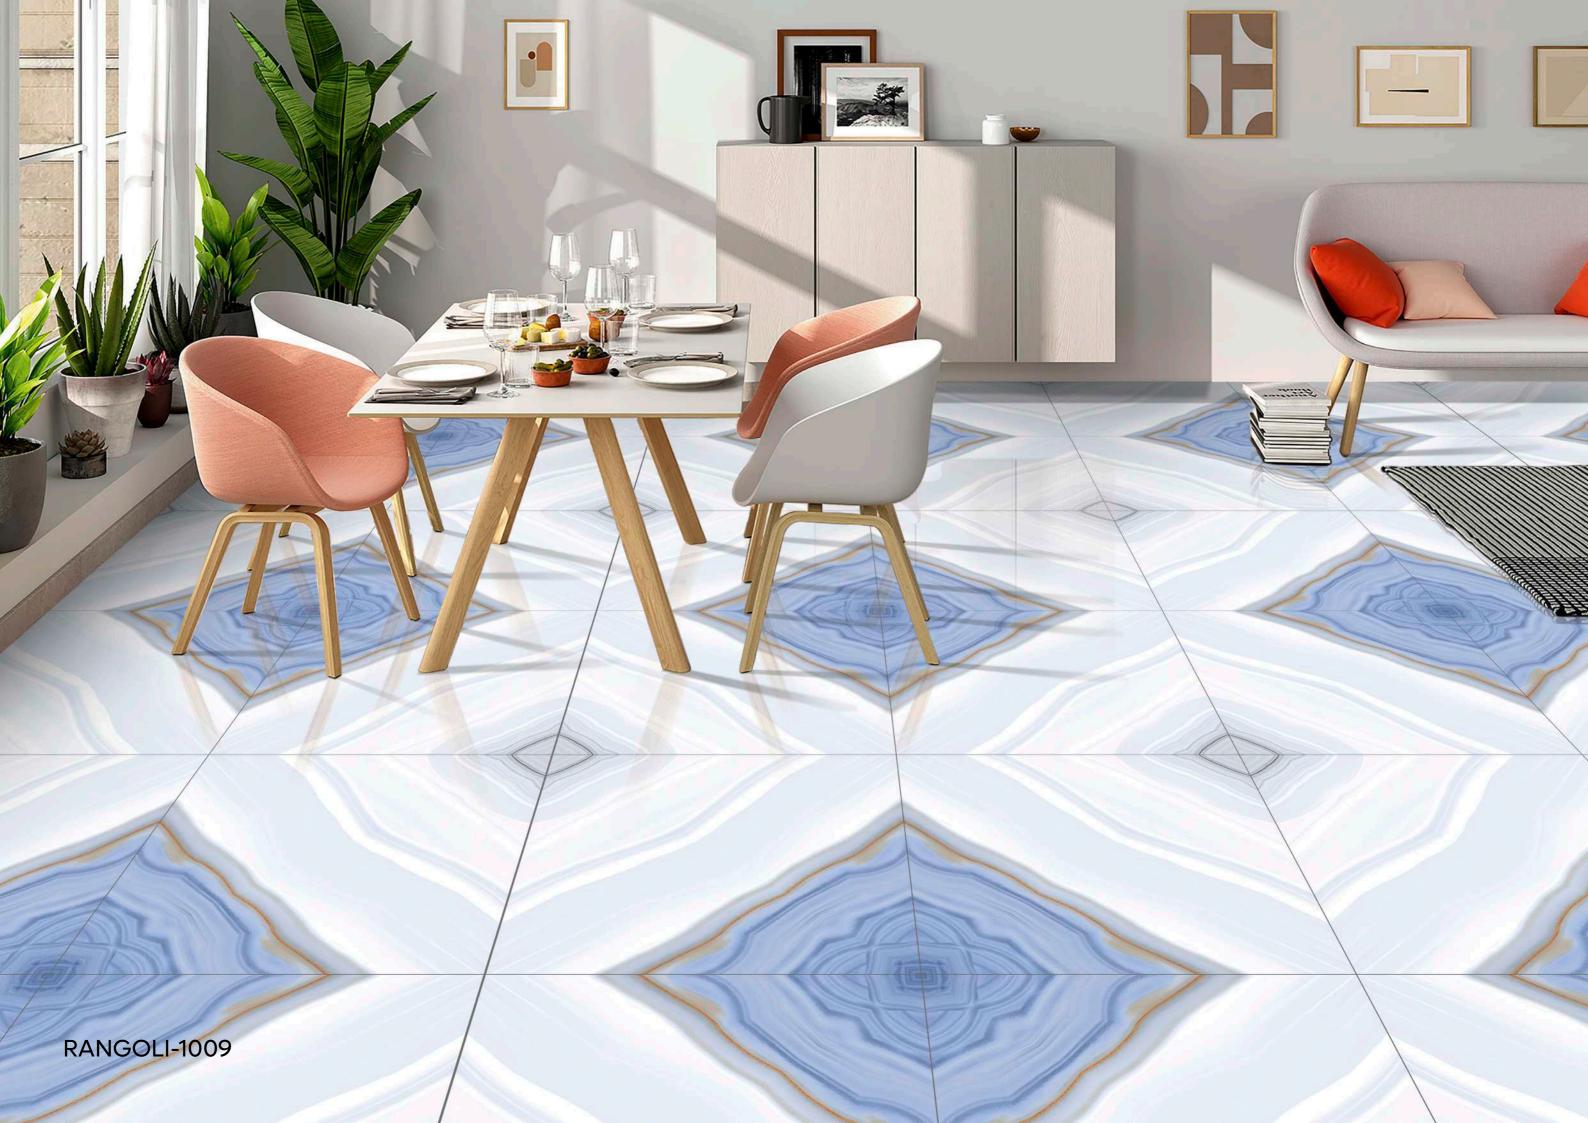

#### 600x 600mm

Finish:

Thickness:

Glossy

**8.0**mm (approx.)

Marvelance tiles bring a sophisticated and understated elegance to any space, seamlessly combining style and functionality.

DESIGN
RANGOLI-1001

DESIGN RANGOLI-1003

DESIGN RANGOLI-1006

DESIGN RANGOLI-1007

DESIGN RANGOLI-1008

DESIGN
RANGOLI-1013

DESIGN
RANGOLI-1014

DESIGN RANGOLI-1015

DESIGN
RANGOLI-1017

DESIGN RANGOLI-1018

DESIGN RANGOLI-1019

DESIGN RANGOLI-1023

DESIGN
RANGOLI-1025

DESIGN RANGOLI-1027

DESIGN RANGOLI-1028

DESIGN
RANGOLI-1029

DESIGN
RANGOLI-1030

DESIGN RANGOLI-1031

DESIGN RANGOLI-1032

DESIGN RANGOLI-1035

DESIGN
RANGOLI-1037

DESIGN RANGOLI-1038