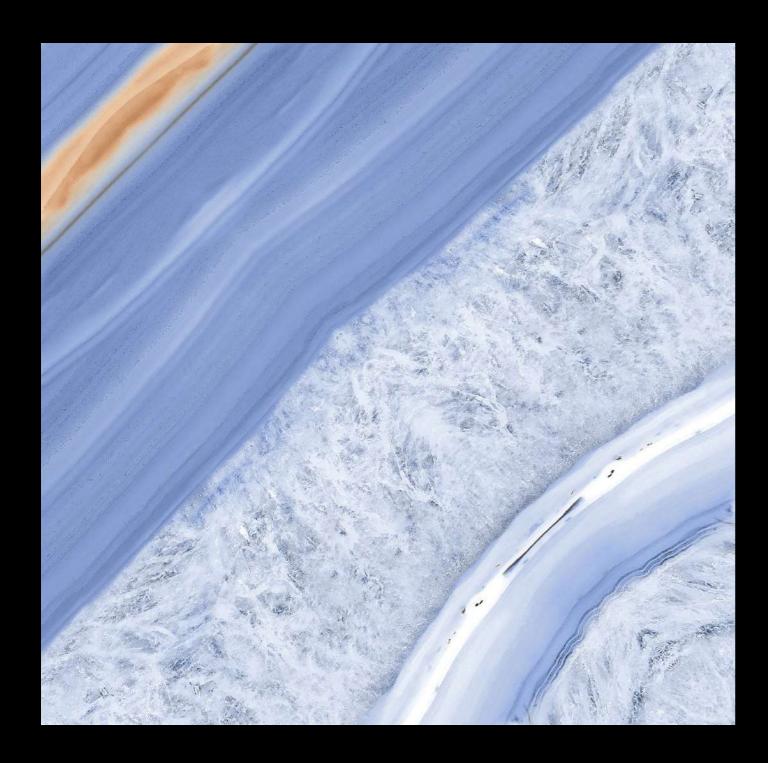

#### 600x 600mm

Finish:

Thickness:

Glossy

**8.0**mm (approx.)

Marvelance tiles bring a sophisticated and understated elegance to any space, seamlessly combining style and functionality.

DESIGN
RANGOLI-1001

DESIGN RANGOLI-1003