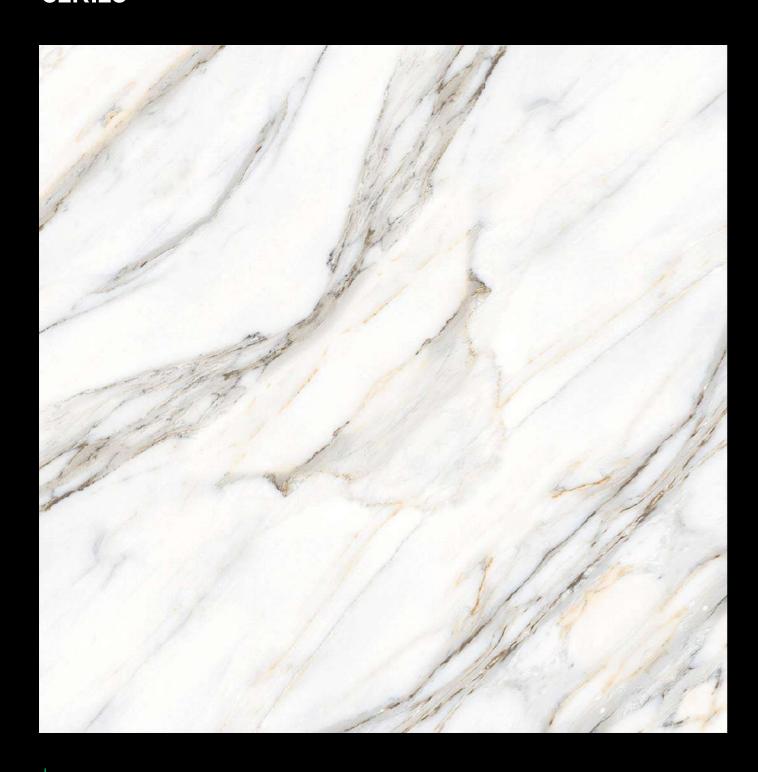

#### 600x 600mm

Finish:

Thickness:

Glossy

**8.0**mm (approx.)

Marvelance tiles bring a sophisticated and understated elegance to any space, seamlessly combining style and functionality.

DESIGN
RANGOLI-1001

DESIGN RANGOLI-1003